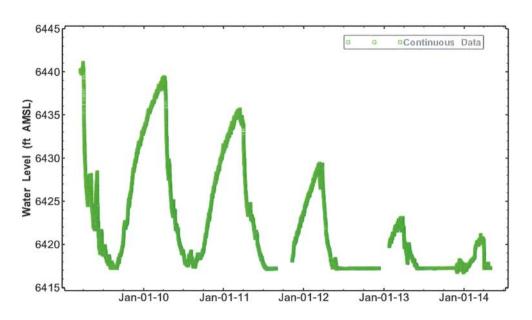

#### Contract Labor Update - Hydro Resolution, LLC:

None. Hydroresolutions not in attendance / Committee discussed available budget and whether to authorize Hydroresolutions to perform one round of water measurements in the January/February frame. Dan McGregor recommended such action based on financial records having been reconciled, availability of funds, and need to capture winter water level rebounds prior to start of irrigation season in the valley.