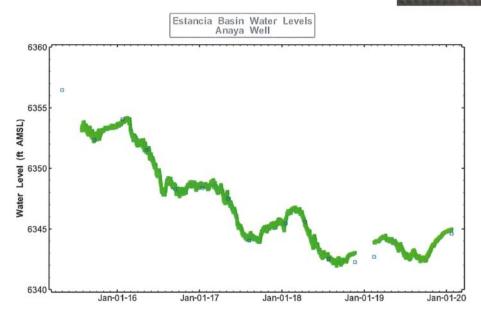

#### Contract Labor Update - Hydro Resolution, LLC:

None. Hydroresolutions not in attendance / Committee discussed available budget and whether to authorize Hydroresolutions to perform one round of water measurements in the January/February frame. Dan McGregor recommended such action based on financial records having been reconciled, availability of funds, and need to capture winter water level rebounds prior to start of irrigation season in the valley.