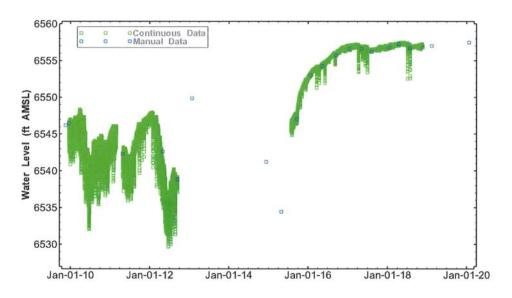

#### Contract Labor Update - Hydro Resolution, LLC:

None. Hydroresolutions not in attendance / Committee discussed available budget and whether to authorize Hydroresolutions to perform one round of water measurements in the January/February frame. Dan McGregor recommended such action based on financial records having been reconciled, availability of funds, and need to capture winter water level rebounds prior to start of irrigation season in the valley.