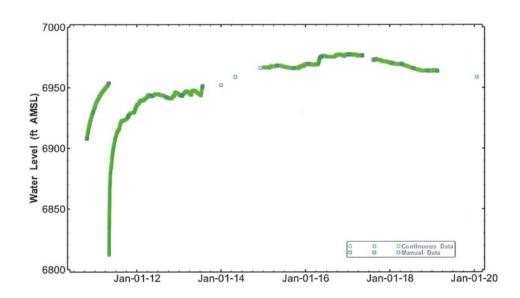

#### Contract Labor Update - Hydro Resolution, LLC:

None. Hydroresolutions not in attendance / Committee discussed available budget and whether to authorize Hydroresolutions to perform one round of water measurements in the January/February frame. Dan McGregor recommended such action based on financial records having been reconciled, availability of funds, and need to capture winter water level rebounds prior to start of irrigation season in the valley.