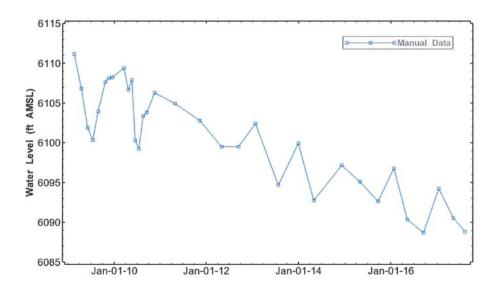

#### Contract Labor Update - Hydro Resolution, LLC:

None. Hydroresolutions not in attendance / Committee discussed available budget and whether to authorize Hydroresolutions to perform one round of water measurements in the January/February frame. Dan McGregor recommended such action based on financial records having been reconciled, availability of funds, and need to capture winter water level rebounds prior to start of irrigation season in the valley.