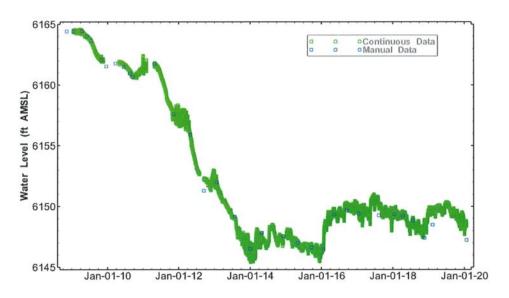

#### Contract Labor Update - Hydro Resolution, LLC:

None. Hydroresolutions not in attendance / Committee discussed available budget and whether to authorize Hydroresolutions to perform one round of water measurements in the January/February frame. Dan McGregor recommended such action based on financial records having been reconciled, availability of funds, and need to capture winter water level rebounds prior to start of irrigation season in the valley.

Motion for Approval (as amended): Rhonda King - approved authorization for Hydroresolutions to conducted one round of water level measurements in the January/February timeframe.

Motion Seconded: Art Swenka Motion Vote: Unanimous