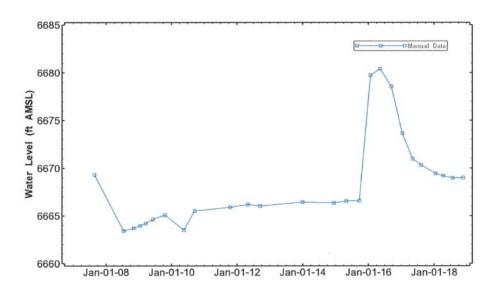

#### Contract Labor Update - Hydro Resolution, LLC:

None. Hydroresolutions not in attendance / Committee discussed available budget and whether to authorize Hydroresolutions to perform one round of water measurements in the January/February frame. Dan McGregor recommended such action based on financial records having been reconciled, availability of funds, and need to capture winter water level rebounds prior to start of irrigation season in the valley.