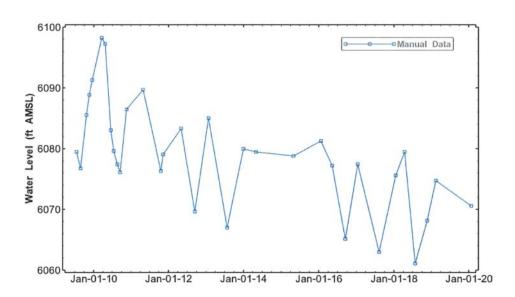

#### Contract Labor Update - Hydro Resolution, LLC:

None. Hydroresolutions not in attendance / Committee discussed available budget and whether to authorize Hydroresolutions to perform one round of water measurements in the January/February frame. Dan McGregor recommended such action based on financial records having been reconciled, availability of funds, and need to capture winter water level rebounds prior to start of irrigation season in the valley.