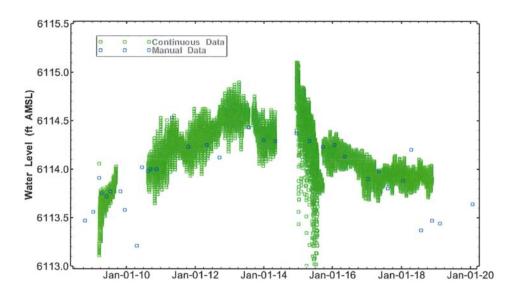

#### Contract Labor Update - Hydro Resolution, LLC:

None. Hydroresolutions not in attendance / Committee discussed available budget and whether to authorize Hydroresolutions to perform one round of water measurements in the January/February frame. Dan McGregor recommended such action based on financial records having been reconciled, availability of funds, and need to capture winter water level rebounds prior to start of irrigation season in the valley.