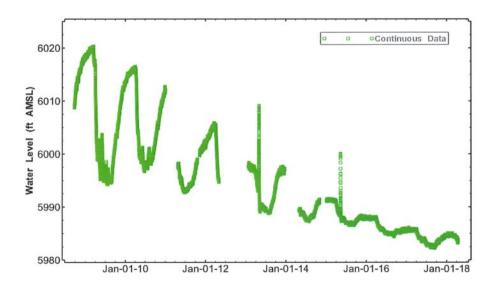

#### Contract Labor Update - Hydro Resolution, LLC:

None. Hydroresolutions not in attendance / Committee discussed available budget and whether to authorize Hydroresolutions to perform one round of water measurements in the January/February frame. Dan McGregor recommended such action based on financial records having been reconciled, availability of funds, and need to capture winter water level rebounds prior to start of irrigation season in the valley.

Motion for Approval (as amended): Rhonda King - approved authorization for Hydroresolutions to conducted one round of water level measurements in the January/February timeframe.

Motion Seconded: Art Swenka Motion Vote: Unanimous