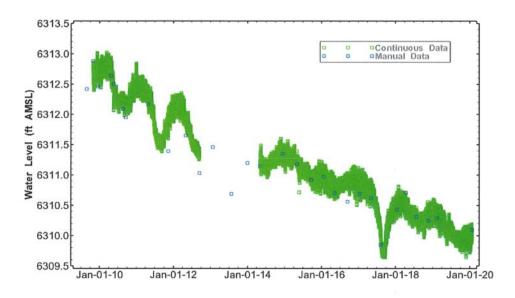

#### Contract Labor Update - Hydro Resolution, LLC:

None. Hydroresolutions not in attendance / Committee discussed available budget and whether to authorize Hydroresolutions to perform one round of water measurements in the January/February frame. Dan McGregor recommended such action based on financial records having been reconciled, availability of funds, and need to capture winter water level rebounds prior to start of irrigation season in the valley.