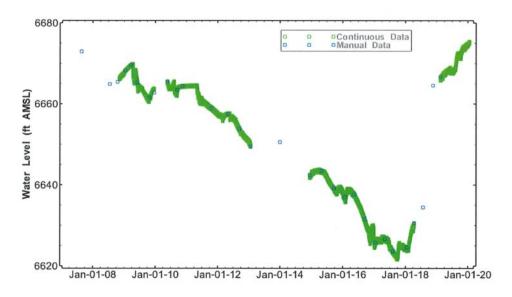

#### Contract Labor Update - Hydro Resolution, LLC:

None. Hydroresolutions not in attendance / Committee discussed available budget and whether to authorize Hydroresolutions to perform one round of water measurements in the January/February frame. Dan McGregor recommended such action based on financial records having been reconciled, availability of funds, and need to capture winter water level rebounds prior to start of irrigation season in the valley.