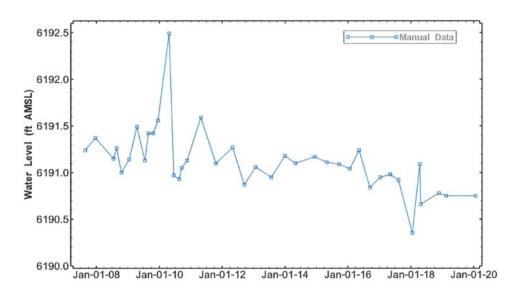

#### Contract Labor Update - Hydro Resolution, LLC:

None. Hydroresolutions not in attendance / Committee discussed available budget and whether to authorize Hydroresolutions to perform one round of water measurements in the January/February frame. Dan McGregor recommended such action based on financial records having been reconciled, availability of funds, and need to capture winter water level rebounds prior to start of irrigation season in the valley.