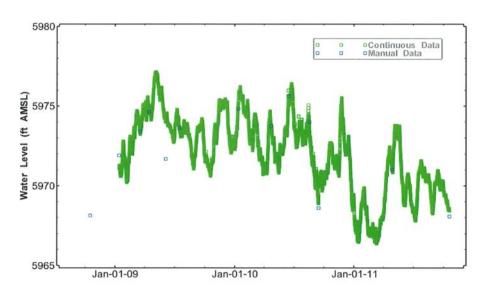

#### Contract Labor Update - Hydro Resolution, LLC:

None. Hydroresolutions not in attendance / Committee discussed available budget and whether to authorize Hydroresolutions to perform one round of water measurements in the January/February frame. Dan McGregor recommended such action based on financial records having been reconciled, availability of funds, and need to capture winter water level rebounds prior to start of irrigation season in the valley.