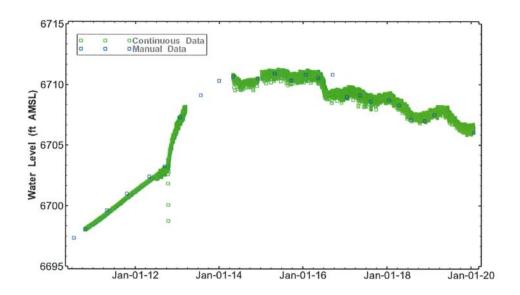

#### Contract Labor Update - Hydro Resolution, LLC:

None. Hydroresolutions not in attendance / Committee discussed available budget and whether to authorize Hydroresolutions to perform one round of water measurements in the January/February frame. Dan McGregor recommended such action based on financial records having been reconciled, availability of funds, and need to capture winter water level rebounds prior to start of irrigation season in the valley.