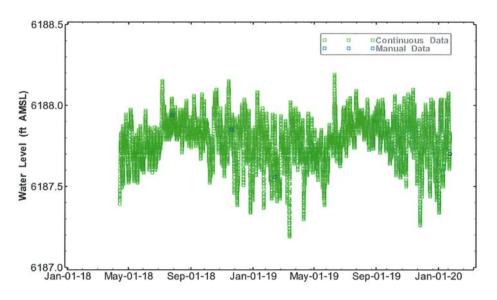

#### Contract Labor Update - Hydro Resolution, LLC:

None. Hydroresolutions not in attendance / Committee discussed available budget and whether to authorize Hydroresolutions to perform one round of water measurements in the January/February frame. Dan McGregor recommended such action based on financial records having been reconciled, availability of funds, and need to capture winter water level rebounds prior to start of irrigation season in the valley.