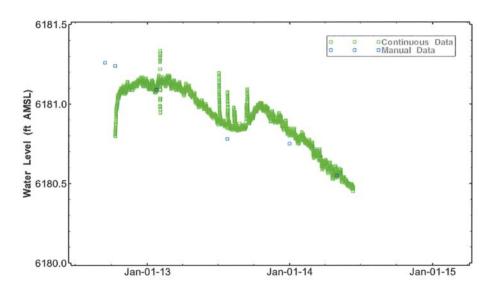

#### Contract Labor Update - Hydro Resolution, LLC:

None. Hydroresolutions not in attendance / Committee discussed available budget and whether to authorize Hydroresolutions to perform one round of water measurements in the January/February frame. Dan McGregor recommended such action based on financial records having been reconciled, availability of funds, and need to capture winter water level rebounds prior to start of irrigation season in the valley.