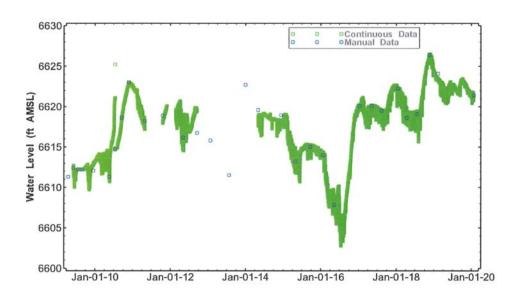

#### Contract Labor Update - Hydro Resolution, LLC:

None. Hydroresolutions not in attendance / Committee discussed available budget and whether to authorize Hydroresolutions to perform one round of water measurements in the January/February frame. Dan McGregor recommended such action based on financial records having been reconciled, availability of funds, and need to capture winter water level rebounds prior to start of irrigation season in the valley.

Motion for Approval (as amended): Rhonda King - approved authorization for Hydroresolutions to conducted one round of water level measurements in the January/February timeframe.

Motion Seconded: Art Swenka Motion Vote: Unanimous